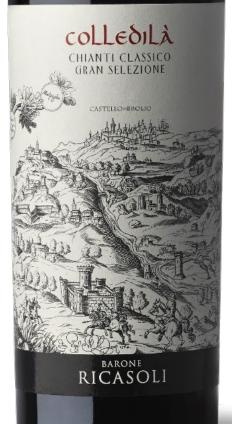

## Colledilà Chianti Classico Gran Selezione DOCG 2017

#### TASTING NOTES

Ruby red colour. Very complex nose of ripe red fruit, iris, violet and balsamic hints. The palate is succulent, juicy; the well-balanced acidity with soft tannins give this wine freshness and length.

#### **GRAPE VARIETIES**

100% Sangiovese

### AGING

18 months in 500-litre tonneaus of which 30% new and 70% second passage.